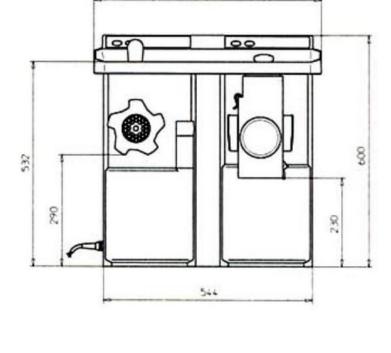

**ANLIKER** 

swiss 👫 made

592

| Mincer (T)             |                           |
|------------------------|---------------------------|
| Motor power rating     | 1.1 kW                    |
| Electric power supply  | 415 3 phase AC<br>50 Hz   |
| Appliance weight       | 44 kg                     |
| Width x Depth x Height | 480 x 370 x 610 mm        |
| Working height         | 510 mm                    |
| Tray size              | 465 x 245 mm              |
| Housing                | Highly polished stainless |
|                        | steel                     |

|                                           | steel                           |
|-------------------------------------------|---------------------------------|
| Chopper (S)                               |                                 |
| Motor power rating                        | 0.55 kW                         |
| Electric power supply                     | 415 3 phase AC                  |
|                                           | 50 Hz                           |
| Appliance weight                          | 34 kg                           |
| Width x Depth x Height 290 x 370 x 610 mm |                                 |
| Working height                            | 510 mm                          |
| Tray size                                 | 275 x 245 mm                    |
| Housing                                   | Highly polished stainless steel |
| Cutter rollers                            | 4,5,6 & 8 mm sizes available    |