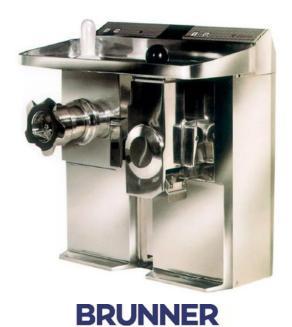

## **Product Advantages:**

- This shiny polished Combistar is designed to treat meat products right in front of the customer – visibly appetizing, visibly hygienic.
- Mincing and chopping appliances are simply and genially combined together to make up a show front of machines.
- The Combistar needs only a minimum of space and has been constructed to meet international safety standards.
- The mechanism proven a thousand times over – and the modern electronics, all guarantee the highest degree of reliability, even at temperatures in refrigerated spaces.
- Operating safety is ensured at all times.
- The Combistar not only looks especially hygienic but can be easily maintained perfectly cleaned due to its ergonomically correct design.