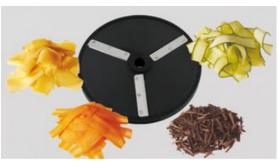

## **Product advantages:**

- The cells of vegetables and fruits are neither bruised nor torn open. Food that has been cut stay fresh for longer.
- It is an all-rounder that will process up to 1500 kg per hour.
- Provides every popular type of cut: slice, julienne, brunoise, cube, allumette,
  French fry and wave cuts, as well as grated food.
- Mobile device with simple switchless operation.
- Mobile disc storage suitable for machine or wall mount
- · Solid stainless-steel housing
- Ceramic coated cutting discs with scratch and wear resistant surface, dishwasher- safe and easy to clean
- Induction motor with maintenance-free gearbox
- · Large feed chute
- Separate filling tube for perfect processing of individual cucumbers