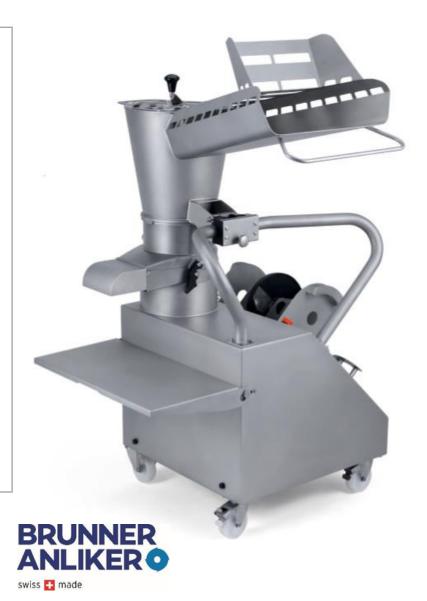

## PROCESSES LARGE QUANTITIES EASILY AND EFFICIENTLY

## **Product advantages:**

- The cells of vegetables and fruits are neither bruised nor torn open. Food that has been cut stay fresh for longer.
- It is an all-rounder that will process up to 1500 kg per hour.
- Provides every popular type of cut: slice, julienne, brunoise, cube, allumette,
  French fry and wave cuts, as well as grated food.
- Mobile device with simple switchless operation.
- Mobile disc storage suitable for machine or wall mount
- · Solid stainless-steel housing
- Ceramic coated cutting discs with scratch and wear resistant surface, dishwasher- safe and easy to clean
- Induction motor with maintenance-free gearbox
- · Large feed chute
- Separate filling tube for perfect processing of individual cucumbers

| Technical Data:      |                         |
|----------------------|-------------------------|
| Dimensions (mm)      | 769 (984) × 1010 × 1528 |
| Voltage              | 415 3 phase AC - 3 x 2  |
|                      | A 50 Hz                 |
| Motor                | 0.75 kW                 |
| Weight               | 100 kg                  |
| System of protection | IP 26                   |
| Conforms to          | CE                      |