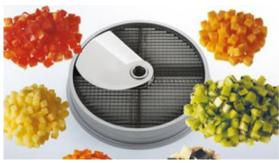

## **Product advantages:**

- The cells of vegetables and fruits are neither bruised nor torn open. Food that has been cut stay fresh for longer.
- It is an all-rounder that will process up to 1500 kg per hour.
- Provides every popular type of cut: slice, julienne, brunoise, cube, allumette,
  French fry and wave cuts, as well as grated food.
- Mobile device with simple switchless operation.
- Mobile disc storage suitable for machine or wall mount
- · Solid stainless-steel housing
- Ceramic coated cutting discs with scratch and wear resistant surface, dishwasher- safe and easy to clean
- Induction motor with maintenance-free gearbox
- · Large feed chute
- Separate filling tube for perfect processing of individual cucumbers