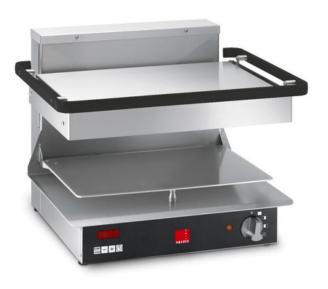

## **Product Advantages:**

- Compact Can be used in many areas.
- Automatic plate detection Switchable clever function. Due to the quick heating systems, you will save precious energy. Up to 70 % reduced power consumption with the Salvis plate detection.
- Reflector The head reflector is equipped with a patented double coat and a smart heating system; it prevents high temperatures on the reflector handle.
- Timer The device will automatically switch off after the desired gratination time.
- Operation Three operating modes to choose from. Manual, semi-automatic and fully automatic.
- Hygiene High-quality workmanship, large radii and foldable plate rest.
- Heating systems Fast HiLight heater (HL).