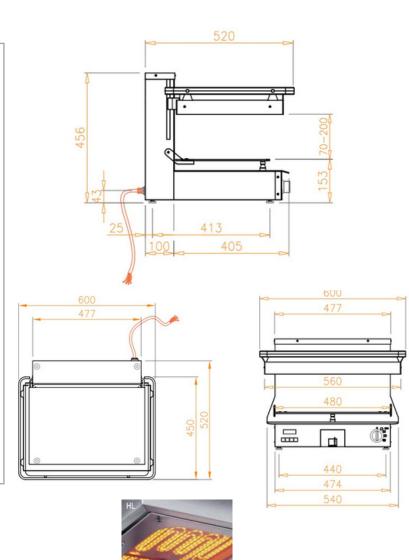

| Technical Data:        |                    |
|------------------------|--------------------|
| Dimensions (W x D x H) | 600 x 520 x 445 mm |
| Electronic timer       | 0 to 20 minutes    |
| Sensible heat emission | 2.80 kW            |
| Latent heat emission   | 0.70 kW            |
| Connected Load         | 4.6 kW             |
| Voltage (V) / EC       | 415 3 phase AC     |
| Recommended fuses      | 3 x 20 A           |
| Frequency              | 50 Hz              |