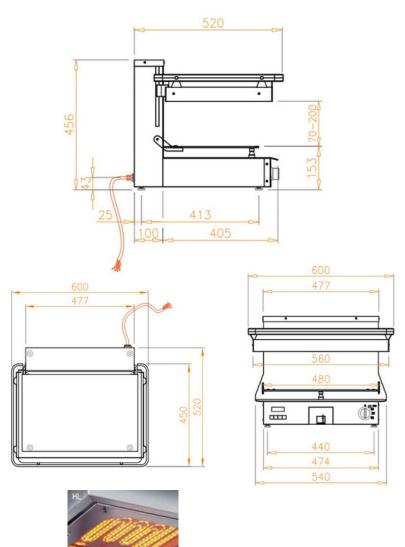

| Technical Data:        |                    |
|------------------------|--------------------|
| Dimensions (W x D x H) | 600 x 520 x 445 mm |
| Electronic timer       | 0 to 20 minutes    |
| Sensible heat emission | 2.80 kW            |
| Latent heat emission   | 0.70 kW            |
| Connected Load         | 4.6 kW             |
| Voltage (V) / EC       | 415 3 phase AC     |
| Recommended fuses      | 3 x 20 A           |
| Frequency              | 50 Hz              |