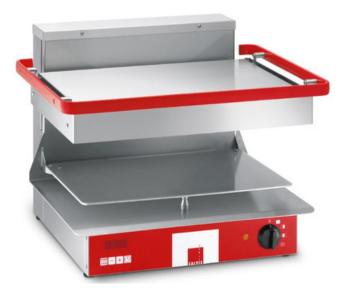

## PHOENIKS

## Product Advantages:

- Compact Can be used in many areas.
  Automatic plate detection Switchable clever function. Due to the quick heating systems, you will save precious energy.
  Up to 70 % reduced power consumption with the Salvis plate detection.
- Reflector The head reflector is equipped with a patented double coat and a smart heating system; it prevents high temperatures on the reflector handle.
- Timer The device will automatically switch off after the desired gratination time
- Operation Three operating modes to choose from. Manual, semi-automatic and fully automatic.
- Hygiene High-quality workmanship, large radii and foldable plate rest.
- Heating systems Fast HiLight heater (HL).