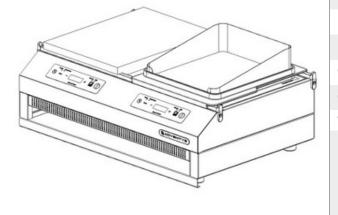

## **Product Advantages:**

- Temperature adjustment to the nearest degree.
- Power setting in watts.
- Heating program for cast iron grill and
- plancha accessories.
- Extendable slide on each side for stainless steel shelf or gastronorm container.
- Removable filter
- Accessory storage.

|   | 1 |  |
|---|---|--|
| ¥ |   |  |

| Technical Data:        |                                 |  |
|------------------------|---------------------------------|--|
| Width x Depth x Height | 600x410x190 mm                  |  |
| Connected load (kW)    | 3500W                           |  |
| Voltage (V)            | 240 1 phase                     |  |
| Recommended fuses (A)  | 15                              |  |
| External structure     | Stainless steel                 |  |
| Cooking surface        | Vitroceramic top                |  |
| Control panel          | Glass touches                   |  |
| Weight (net)           | 12 kg                           |  |
| Details and options    | Includes power cable and        |  |
| ·                      | washable filter. Included: 1    |  |
|                        | grill, 1 plancha (26x23cm), 1   |  |
|                        | wooden board, 1 tray support ,  |  |
|                        | 2 stainless steel shelves and 2 |  |