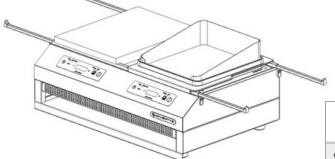

## **Product Advantages:**

- Temperature adjustment to the nearest degree.
- Power setting in watts.
- Heating program for cast iron grill and
- plancha accessories.
- Extendable slide on each side for stainless steel shelf or gastronorm container.
- Removable filter
- Accessory storage.

|   | 1 |  |
|---|---|--|
| ¥ |   |  |

| Technical Data:        |                                 |  |
|------------------------|---------------------------------|--|
| Width x Depth x Height | 600x410x190 mm                  |  |
| Connected load (kW)    | 3500W                           |  |
| Voltage (V)            | 240 1 phase                     |  |
| Recommended fuses (A)  | 15                              |  |
| External structure     | Stainless steel                 |  |
| Cooking surface        | Vitroceramic top                |  |
| Control panel          | Glass touches                   |  |
| Weight (net)           | 12 kg                           |  |
| Details and options    | Includes power cable and        |  |
| ·                      | washable filter. Included: 1    |  |
|                        | grill, 1 plancha (26x23cm), 1   |  |
|                        | wooden board, 1 tray support ,  |  |
|                        | 2 stainless steel shelves and 2 |  |