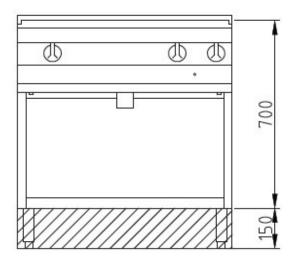

## Installation requirements:

 Electrical supply provided by customer.

| Technical Data:               |                       |
|-------------------------------|-----------------------|
| Width x Height x Depth (mm)   | 800 x 700 (900) x 700 |
| Effective area                | 1                     |
| Dim.: effect. Area (mm)       | 700 x 100 x 540       |
| Nominal capacity (L):         | 37                    |
| Connected load (elect.) (kW): | 10.8                  |
| Voltage (V) / EC:             | 415 3 phase AC        |
| Recommended fuses (A):        | 3 x 20                |
| Net weight (kg):              | 92                    |
| Gross weight (kg):            | 103                   |
| Heat emission latent (W):     | 4320                  |
| Heat emission sensitive (W):  | 4860                  |
| Type of protection:           | IPX4                  |