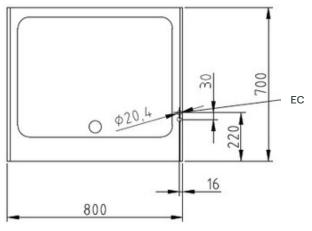

## Installation requirements:

 Electrical supply provided by customer.

| Technical Data:               |                       |
|-------------------------------|-----------------------|
| Width x Height x Depth (mm)   | 800 x 700 (900) x 700 |
| Effective area                | 1                     |
| Dim.: effect. Area (mm)       | 700 x 100 x 540       |
| Nominal capacity (L):         | 37                    |
| Connected load (elect.) (kW): | 10.8                  |
| Voltage (V) / EC:             | 415 3 phase AC        |
| Recommended fuses (A):        | 3 x 20                |
| Net weight (kg):              | 92                    |
| Gross weight (kg):            | 103                   |
| Heat emission latent (W):     | 4320                  |
| Heat emission sensitive (W):  | 4860                  |
| Type of protection:           | IPX4                  |