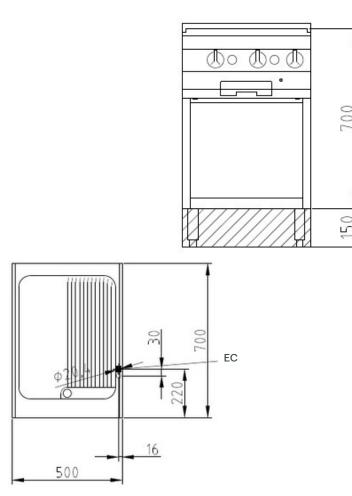

• Electrical supply provided by customer.

| Technical Data:               |                       |
|-------------------------------|-----------------------|
| Width x Height x Depth (mm)   | 500 x 700 (900) x 700 |
| Effective area                | 1                     |
| Dim.: effect. Area (mm)       | 440 x 560             |
| Connected load (elect.) (kW): | 7.2                   |
| Voltage (V) / EC:             | 415 3 phase AC        |
| Recommended fuses (A):        | 3 x 16                |
| Net weight (kg):              | 70                    |
| Gross weight (kg):            | 80                    |
| Heat emission latent (W):     | 2880                  |
| Heat emission sensitive (W):  | 2376                  |
| Type of protection:           | IPX4                  |
|                               |                       |