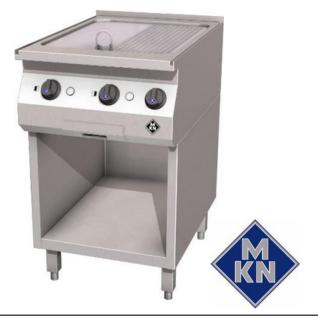

For cooking with contact heat, for frying of quick-fried pieces, starch side dishes, egg dishes, desserts such as pancakes and for grilling.

## Product Advantages:

- Housing made completely of chrome nickel steel (1.4301) / (304).
- U-shaped connection channel, flush with top, tightly fitted to the substructure, for maximum hygiene.
- Directed drainage of fluids via outlet in the top plate at the front.
- Modular appliance for everyday use in small and medium sized professional kitchens.
- SUPRA heating system for greater heating capacity and even heat distribution, shorter heating up times and a longer service life of heating elements.
- Appliance with two separate heating zones.
- Supplied ready for connection to a power optimising system.