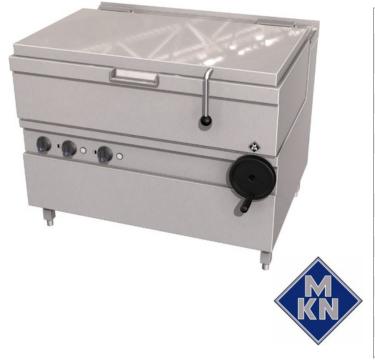

## ELECTRIC BRATT PAN 3/1 GN MANUAL TILTING 111L MODEL NO: 2021407C

For boiling, steaming, frying, braising, simmering. For cooking meat, quick-fried meat, egg products, fish, milk products and side dishes.

## Product Advantages:

- Housing made completely of stainless steel.
- Tightly welded top plate with lateral drain channels for easy cleaning.
- Pan made of heat resistant steel as standard smoothly polished sandwich material (MKN PowerBlock).
- SUPRA heating system-contact heating elements integrated into aluminium blocks ensure greater heating capacity and even distribution of heat, with short heating up times and longer service life.
- Appliance with two separately adjustable heating zones.
- Ideal pan positioning prevents spills and guarantees that the pan is fully emptied.
- Double walled hinged lid.