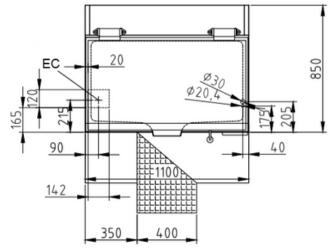

Installation requirements:

• Electrical supply provided by customer.

| Technical Data:              |                  |
|------------------------------|------------------|
| Width x Height x Depth       | 1100 x 700 x 850 |
| (mm)                         |                  |
| Effective area               | 1                |
| Dim.: effect. Area (mm)      | 1020 x 190 x 535 |
| Nominal capacity (L):        | 111              |
| Nominal fill quantity (L):   | 89               |
| Connected load (elect.)      | 14.4             |
| (kW):                        |                  |
| Voltage (V) / EC:            | 415 3 phase AC   |
| Recommended fuses (A):       | 3 x 32           |
| Frequency range (Hz):        | 50               |
| Net weight (kg):             | 194              |
| Gross weight (kg):           | 237              |
| Heat emission latent (W):    | 5760             |
| Heat emission sensitive (W): | 6480             |
| Type of protection:          | IPX5             |