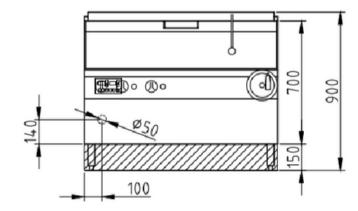

Installation requirements:

• Electrical supply provided by customer.

| Technical Data:              |                  |
|------------------------------|------------------|
| Width x Height x Depth       | 1100 x 700 x 850 |
| (mm)                         |                  |
| Effective area               | 1                |
| Dim.: effect. Area (mm)      | 1020 x 190 x 535 |
| Nominal capacity (L):        | 111              |
| Nominal fill quantity (L):   | 89               |
| Connected load (elect.)      | 14.4             |
| (kW):                        |                  |
| Voltage (V) / EC:            | 415 3 phase AC   |
| Recommended fuses (A):       | 3 x 32           |
| Frequency range (Hz):        | 50               |
| Net weight (kg):             | 194              |
| Gross weight (kg):           | 237              |
| Heat emission latent (W):    | 5760             |
| Heat emission sensitive (W): | 6480             |
| Type of protection:          | IPX5             |