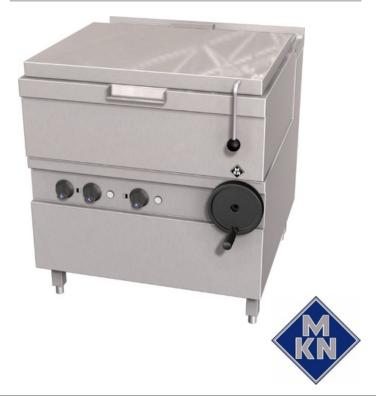

## ELECTRIC BRATT PAN 2/1 GN MANUAL TILTING 80L MODEL NO: 2021401C

For boiling, steaming, frying, braising, simmering. For cooking meat, quick-fried meat, egg products, fish, milk products and side dishes.

## Product Advantages:

- Housing made completely of stainless steel.
- Tightly welded top plate with lateral drain channels for easy cleaning.
- Pan made of heat resistant steel as standard smoothly polished sandwich material (MKN PowerBlock).
- SUPRA heating system-contact heating elements integrated into aluminium blocks ensure greater heating capacity and even distribution of heat, with short heating up times and longer service life.
- Appliance with two separately adjustable heating zones.
- Ideal pan positioning prevents spills and guarantees that the pan is fully emptied.
- Double walled hinged lid.