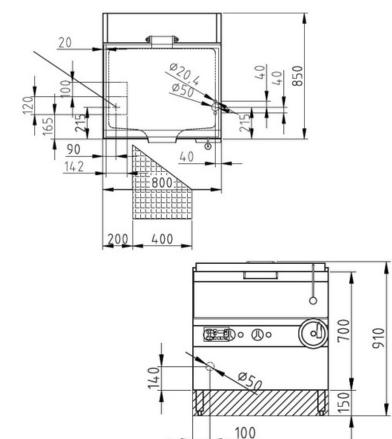

Installation requirements:

• Electrical supply provided by customer.

| Technical Data:              |                 |
|------------------------------|-----------------|
| Width x Height x Depth       | 800 x 700 x 850 |
| (mm)                         |                 |
| Effective area               | 1               |
| Dim.: effect. Area (mm)      | 720 x 190 x 535 |
| Nominal capacity (L):        | 77              |
| Nominal fill quantity (L):   | 62              |
| Connected load (elect.)      | 10.8            |
| (kW):                        |                 |
| Voltage (V) / EC:            | 415 3 phase AC  |
| Recommended fuses (A):       | 3 x 20          |
| Frequency range (Hz):        | 50              |
| Net weight (kg):             | 150             |
| Gross weight (kg):           | 159             |
| Heat emission latent (W):    | 4320            |
| Heat emission sensitive (W): | 4860            |
| Type of protection:          | IPX5            |