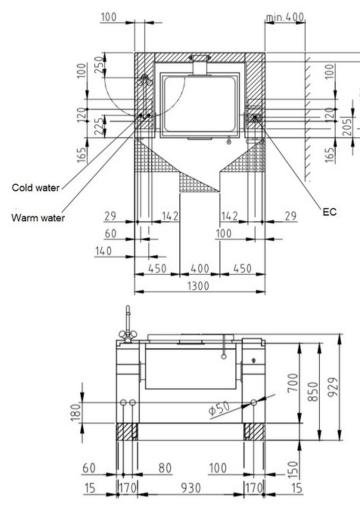

## Installation requirements:

Electrical supply provided by customer.

| Technical Data:               |                  |
|-------------------------------|------------------|
| Width x Height x Depth (mm)   | 1300 x 700 x 850 |
| Effective area                | 1                |
| Dim.: effect. Area (mm)       | 700 x 300 x 540  |
| Nominal capacity (L):         | 111              |
| Nominal fill quantity (L):    | 96               |
| Connected load (elect.) (kW): | 14.6             |
| Voltage (V) / EC:             | 415 3 phase AC   |
| Recommended fuses (A):        | 3 x 32           |
| Frequency range (Hz):         | 50               |
| Net weight (kg):              | 235              |
| Gross weight (kg):            | 265              |
| Heat emission latent (W):     | 5840             |
| Heat emission sensitive (W):  | 6570             |
| Type of protection:           | IPX5             |