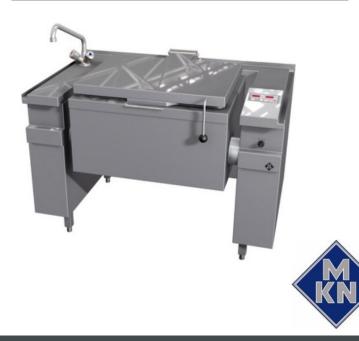

For boiling, steaming, frying, braising, simmering. For cooking meat, quick-fried meat, egg products, fish, milk products and side dishes.

## **Product Advantages:**

- Housing made completely of stainless steel.
- Tightly welded top plate with lateral drain channels for easy cleaning..
- SUPRA contact heating elements for an optimal heat distribution and short heating up times.
- 65 mm gap between pan and side frame, for easy cleaning.
- Electronic temperature regulation
- "EcoControl" as standard.
- · Double walled hinged lid as standard.
- Equipped for connection to a power optimization system with potential free contact as standard.
- Including mixing faucet.
- · Motorised titlting system