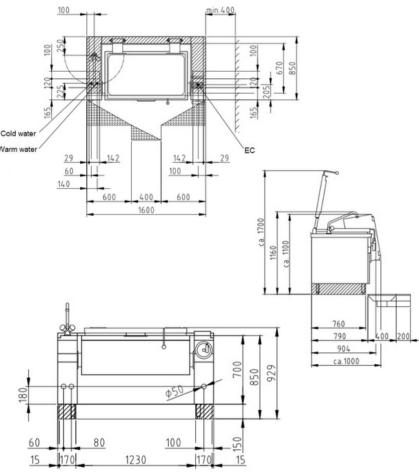

## Installation requirements:

• Electrical supply provided by customer.

| Technical Data:               |                  |
|-------------------------------|------------------|
| Width x Height x Depth (mm)   | 1600 x 700 x 850 |
| Effective area                | 1                |
| Dim.: effect. Area (mm)       | 1020 x 210 x 540 |
| Nominal capacity (L):         | 116              |
| Nominal fill quantity (L):    | 94               |
| Connected load (elect.) (kW): | 19.2             |
| Voltage (V) / EC:             | 415 3 phase AC   |
| Recommended fuses (A):        | 3 x 32           |
| Frequency range (Hz):         | 50               |
| Net weight (kg):              | 245              |
| Gross weight (kg):            | 285              |
| Heat emission latent (W):     | 7680             |
| Heat emission sensitive (W):  | 8640             |
| Type of protection:           | IPX5             |