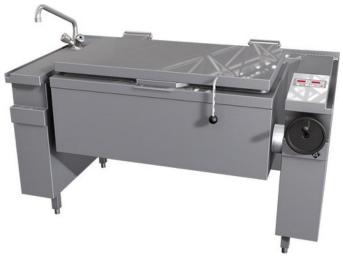

For boiling, steaming, frying, braising, simmering. For cooking meat, quick-fried meat, egg products, fish, milk products and side dishes.

## **Product Advantages:**

- Housing made completely of stainless steel.
- Tightly welded top plate with lateral drain channels for easy cleaning.
- SUPRA contact heating elements for an optimal heat distribution and short heating up times.
- 65 mm gap between pan and side frame, for easy cleaning.
- Electronic temperature regulation
- "EcoControl" as standard.
- Double walled hinged lid as standard.
- Equipped for connection to a power optimization system.
- Including mixing faucet.