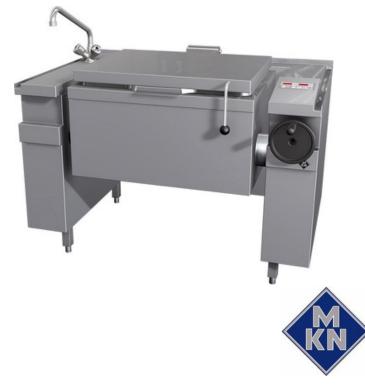

## ELECTRIC BRATT PAN MAGNUM 2/1 GN MANUAL TILTING 80L MODEL NO: 10019139

Multifunctional cooking appliance for cooking meat, quick-fried meat, egg products, fish, milk products and side dishes.

## Product Advantages:

- Housing made completely of stainless
  steel
- Tightly welded top plate with lateral drain channels for easy cleaning.
- SUPRA contact heating elements for an optimal heat distribution and short heating up times.
- 65 mm gap between pan and side frame, for easy cleaning.
- Electronic temperature regulation "EcoControl" as standard.
- Double walled hinged lid as standard.
- Equipped for connection to a power optimization system with potential free contact as standard.
- Including mixing faucet.