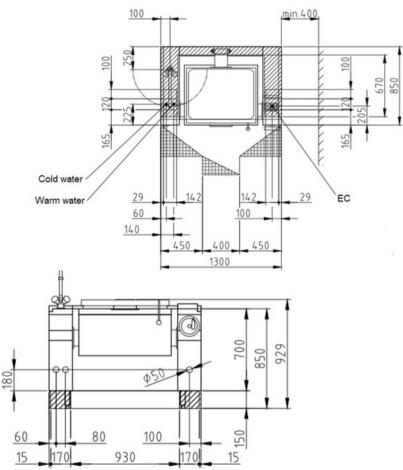

Installation requirements:

• Electrical supply provided by customer.

| Technical Data:               |                  |
|-------------------------------|------------------|
| Width x Height x Depth (mm)   | 1300 x 700 x 850 |
| Effective area                | 1                |
| Dim.: effect. Area (mm)       | 700 x 210 x 540  |
| Nominal capacity (L):         | 80               |
| Nominal fill quantity (L):    | 65               |
| Connected load (elect.) (kW): | 14.4             |
| Voltage (V) / EC:             | 415 3 phase AC   |
| Recommended fuses (A):        | 3 x 32           |
| Frequency range (Hz):         | 50               |
| Net weight (kg):              | 222              |
| Gross weight (kg):            | 262              |
| Heat emission latent (W):     | 5760             |
| Heat emission sensitive (W):  | 6480             |
| Type of protection:           | IPX5             |