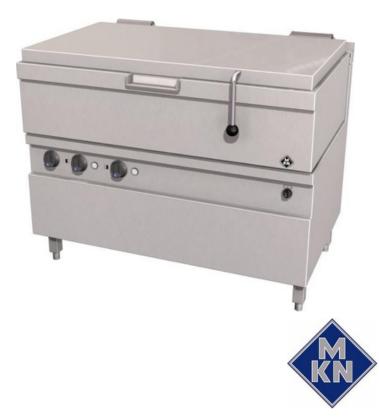

## ELECTRIC BRATT PAN 3/1 GN MOTORISED TILTING 85L MODEL NO: 2121404C

For boiling, steaming, frying, braising, simmering as well as pressureless cooking and pressure cooking for shorter cooking times. For cooking meat, quick-fried meat, egg products, fish, milk products and side dishes.

## Product Advantages:

- Housing made completely of stainless steel.
- Pan made of heat resistant steel as standard.
- SUPRA heating system-contact heating elements integrated into aluminium blocks ensure greater heating capacity and even distribution of heat, with short heating up times and longer service life.
- Appliance with two separately adjustable heating zones.
- Ideal pan positioning prevents spills and guarantees that the pan is fully emptied.
  Equipped for connection to a power optimization system.
- Motorised tilting system.