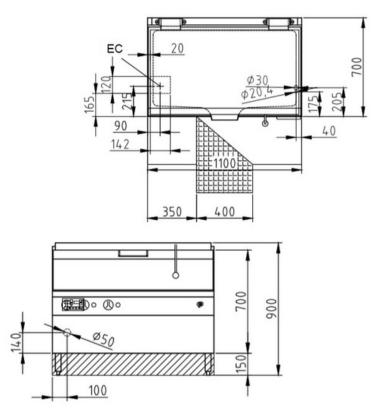

Installation requirements:

• Electrical supply provided by customer.

| Technical Data:               |                  |
|-------------------------------|------------------|
| Width x Height x Depth (mm)   | 1100 x 700 x 700 |
| Effective area                | 1                |
| Dim.: effect. Area (mm)       | 1020 x 190 x 535 |
| Nominal capacity (L):         | 85               |
| Nominal fill quantity (L):    | 63               |
| Connected load (elect.) (kW): | 14.6             |
| Voltage (V) / EC:             | 415 3 phase AC   |
| Recommended fuses (A):        | 3 x 32           |
| Frequency range (Hz):         | 50               |
| Standard gas pressure (mbar)  | 20               |
| Natural gas                   |                  |
| Standard gas pressure (mbar)  | 30 (DE), 50 (EU) |
| Liquid gas                    |                  |
| Net weight (kg):              | 175              |
| Gross weight (kg):            | 208              |
| Heat emission latent (W):     | 5840             |
| Heat emission sensitive (W):  | 6570             |
| Type of protection:           | IPX5             |