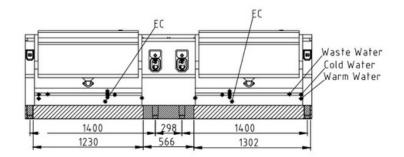

## Width x Height x Depth (mm) 3200 x 750 x 850 Usable capacity (L) 100 + 100

Max Oil Capacity (L)

Weight (kg)

Electric Load (MaxPower) (kW)

Recommended fuses (MaxPower) (A)

Electric Load (FlexPower) (kW)

Recommended fuses (FlexPower) (A)

Recommended fuses (FlexPower) (A)

Voltage (V) / EC:

49 + 49

780 (with Options)

3 x 64 + 3 x 64

28.2 + 28.2

3 x 50 + 3 x 50

415 3 phase AC