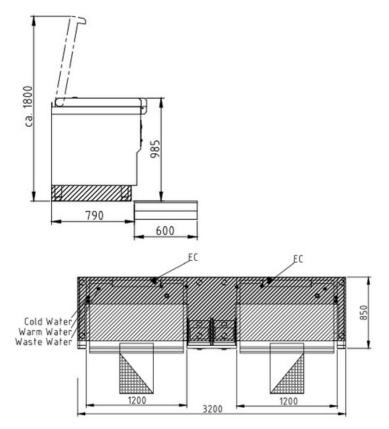

## Width x Height x Depth (mm) 3200 x 750 x 850 Usable capacity (L) 100 + 100

Max Oil Capacity (L)

Weight (kg)

Electric Load (MaxPower) (kW)

Recommended fuses (MaxPower) (A)

Electric Load (FlexPower) (kW)

Recommended fuses (FlexPower) (A)

Recommended fuses (FlexPower) (A)

Voltage (V) / EC:

49 + 49

780 (with Options)

3 x 64 + 3 x 64

28.2 + 28.2

3 x 50 + 3 x 50

415 3 phase AC