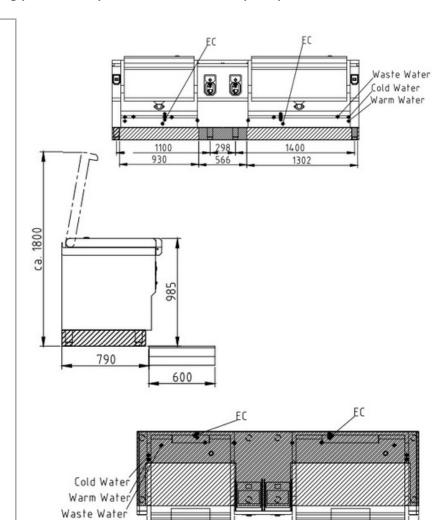

| Technical Data:                   |                    |
|-----------------------------------|--------------------|
| Width x Height x Depth (mm)       | 2900 x 750 x 850   |
| Usable capacity (L)               | 75 + 100           |
| Max Oil Capacity (L)              | 35 + 49            |
| Weight (kg)                       | 720 (with Options) |
| Electric Load (MaxPower) (kW)     | 24.2 + 36.7        |
| Recommended fuses (MaxPower) (A)  | 3 x 50 + 3 x 64    |
| Electric Load (FlexPower) (kW)    | 18.6 + 28.2        |
| Recommended fuses (FlexPower) (A) | 3 x 32 + 3 x 50    |
| Voltage (V) / EC:                 | 415 3 phase AC     |
| Type of protection:               | IPX 6              |