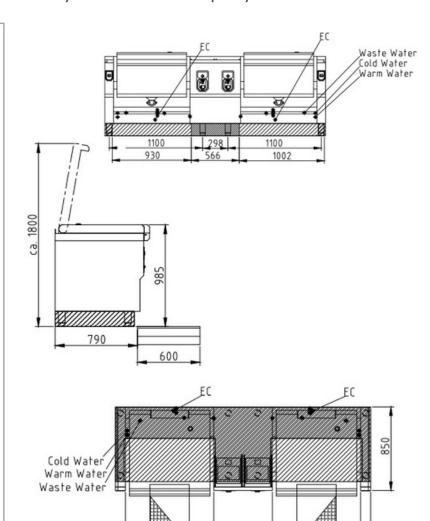

| Technical Data:                   |                    |
|-----------------------------------|--------------------|
| Width x Height x Depth (mm)       | 2600 x 750 x 850   |
| Usable capacity (L)               | 75 + 75            |
| Max Oil Capacity (L)              | 35 + 35            |
| Weight (kg)                       | 660 (with Options) |
| Electric Load (MaxPower) (kW)     | 24.2 + 24.2        |
| Recommended fuses (MaxPower) (A)  | 3 x 50 + 3 x 50    |
| Electric Load (FlexPower) (kW)    | 18.6 + 18.6        |
| Recommended fuses (FlexPower) (A) | 3 x 32 + 3 x 32    |
| Voltage (V) / EC:                 | 415 3 phase AC     |
| Type of protection:               | IPX 6              |