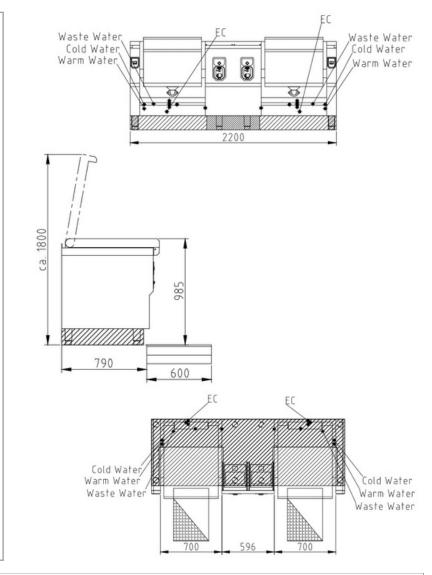

| Technical Data:                   |                    |
|-----------------------------------|--------------------|
| Width x Height x Depth (mm)       | 2200 x 750 x 850   |
| Effective area/volume (mm)        | 523 x 225 x 543    |
| Usable capacity (L)               | 50 + 50            |
| Max Oil Capacity (L)              | 25 + 25            |
| Weight (kg)                       | 580 (with Options) |
| Electric Load (MaxPower) (kW)     | 15.8 + 15.8        |
| Recommended fuses (MaxPower) (A)  | 3 x 32 + 3 x 32    |
| Electric Load (FlexPower) (kW)    | 13.9 + 13.9        |
| Recommended fuses (FlexPower) (A) | 3 x 25 + 3 x 25    |
| Voltage (V) / EC:                 | 415 3 phase AC     |
| Type of protection:               | IPX 6              |