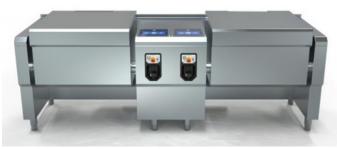

FlexiChef ® - Outstanding productivity and excellent food quality.

## **Product Advantages:**

- MaxPower and FlexPower variants available
- MagicPilot Robust, wear-free, capacitive true colour touch screen.
- AutoChef Automatic cooking in 10 cooking categories from Meat to Perfection (regeneration)
- Manual operation Allow you the freedom to prepare a wide variety of dishes according to your own wishes and requirements.
- Turbo PowerBlock Pan bottoms with intelligent heating system (energy saving and efficient).
- SpaceClean (Option) automatic cleaning system for skillet pans and lids.
- ReadyXpress (Option) High speed in the production process.
- FlexiZone Simultaneous frying on up to 3
- OpenXpress (Option) Pressure reduction is possible in at least one minute.
- Integrated Hand Shower (Option)
- · Automatic filling and emptying.
- · Automatic lid opening and closing.
- · Option of control panel on left or right side.