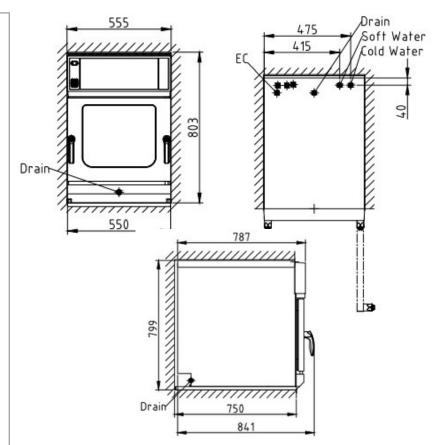

## **Technical Data:**

| Width x Height x Depth (mm)       | 550 x 799 x 787       |
|-----------------------------------|-----------------------|
| Connected load (electrical) (kW): | 7.8                   |
| Voltage (V) / EC:                 | 415 3 phase AC        |
| Recommended fuses (A):            | 3 x 20                |
| Frequency range (Hz):             | 50                    |
| Soft Water connection:            | DN 20 (R ¾" inside)   |
| Water connection:                 | DN 20 (R ¾" inside)   |
| Waterpressure (kPa):              | 200 - 600 (2 - 6 bar) |
| Drain connection:                 | DN 40                 |
| Gastronorm 1/1 (530 x 325 mm):    | 6 (max. 60 mm deep)   |
| Plates Ø 28 cm:                   | 12                    |
| Material housing:                 | 1.4301                |
| Material cooking chamber:         | 1.4301                |
| Net weight (kg):                  | 67                    |
| Heat emission latent (W):         | 1404                  |
| Heat emission sensitive (W):      | 936                   |
| Type of protection:               | IPX 5                 |