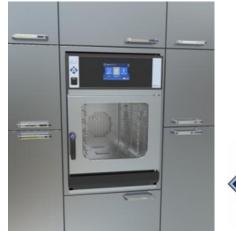

## SPACECOMBI MAGIC PILOT BUILT IN MODEL NO: SKE061R\_BI\_G2

MKN combi steamer compact 6 tray, Gastronorm 1/1 with MagicPilot operation system and integrated steam condensation Hood (Built In Model).

## Product Advantages:

- Built In Model Integrated Steam Condensation Hood.
- MagicPilot Robust, wear-free, capacitive true colour touch screen.
- Video assist Interactive user assistance with clips featuring professional chefs.
- CombiDoctor Self-diagnosis programme. Hygienic rounded corners and cooking chamber door with insulated triple glazing.
- RackControl Multi-timer.
- GreenInside Indicates the energy and water consumption for each cooking programme.
- AutoChef Up to 350 individual cooking programmes and manual operating system.
- USB interface.
- High speed centrifugal steam generation technology with heat recovery.
- ClimaSelect Humidity and temperature control measurement.
- WaveClean Automatic cleaning system (safe, easy, economical).
- 3 years warranty parts and labour.