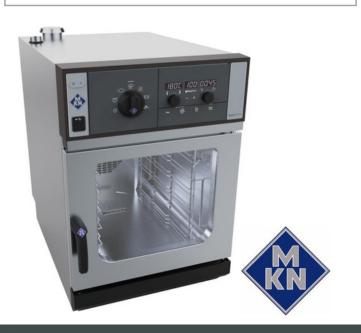

## SPACECOMBI CLASSIC MODEL NO: SKE061R\_CL\_G2

MKN combi steamer compact 6 tray, Gastronorm 1/1 with manual operation system.

## **Product Advantages:**

- Hygienic rounded corners and cooking chamber door with insulated triple glazing. Saves energy due to low heat loss, work safety due to low outside temperature.
- 5 fan speeds, auto reverse fan for best cooking uniformity.
- Up to 100 individual cooking programmes can be stored in up to 6 steps.
- USB interface.
- High speed centrifugal steam generation technology with heat recovery.
- ClimaSelect Humidity and temperature control measurement.
- WaveClean Automatic cleaning system (safe, easy, economical).
- 3 years warranty parts and labour.