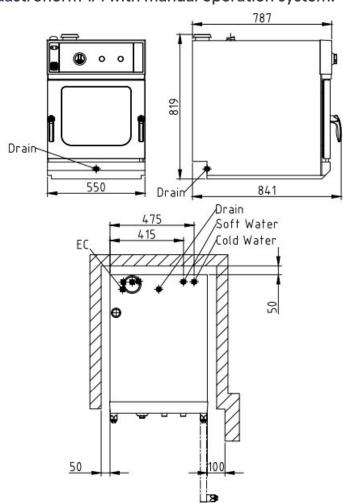

## Technical Data:

| Width x Height x Depth (mm)       | 550 x 819 x 787           |
|-----------------------------------|---------------------------|
| Connected load (electrical) (kW): | 7.8                       |
| Voltage (V) / EC:                 | 415 3 phase AC            |
| Recommended fuses (A):            | 3 x 20                    |
| Frequency range (Hz):             | 50                        |
| Soft Water connection:            | DN 20 (R ¾" inside)       |
| Water connection:                 | DN 20 (R ¾" inside)       |
| Waterpressure (kPa):              | 200 - 600 (2 - 6 bar)     |
| Drain connection:                 | DN 40                     |
| Gastronorm 1/1 (530 x 325 mm):    | 6 (max. 60 mm deep)       |
| Plates Ø 28 cm:                   | 12                        |
| Material housing:                 | 1.4301                    |
| Material cooking chamber:         | 1.4301                    |
| Net weight (kg):                  | 80                        |
| Heat emission latent (W):         | 1404 (or 421 with HoodIn) |
| Heat emission sensitive (W):      | 936                       |
| Type of protection:               | IPX 5                     |