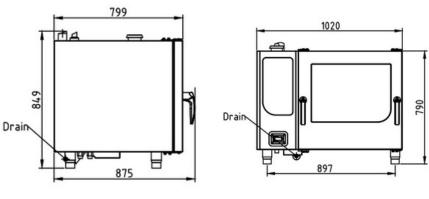

## Technical Data:

| Width x Height x Depth (mm)       | 1020 x 790 x 799      |
|-----------------------------------|-----------------------|
| Connected load (gas) (MJ/h)       | 61.2                  |
| Connected load (electrical) (kW): | 0.6                   |
| Voltage (V) / EC:                 | 240 1 phase AC        |
| Recommended fuses (A):            | 10                    |
| Frequency range (Hz):             | 50                    |
| Soft Water connection:            | DN 20 (R ¾" inside)   |
| Water connection:                 | DN 20 (R ¾" inside)   |
| Waterpressure (kPa):              | 200 - 600 (2 - 6 bar) |
| Drain connection:                 | DN 50                 |
| FlexiRack® (530 x 570 mm)         | 6                     |
| Gastronorm 1/1 (530 x 325 mm):    | 12 (max. 65 mm deep)  |
| Gastronorm 2/1 (530 x 650 mm):    | 6 (max. 65 mm deep)   |
| Material housing:                 | 1.4301                |
| Material cooking chamber:         | 1.4404                |
| Gross weight (kg):                | 160                   |
| Heat emission latent (W):         | 3060                  |
| Heat emission sensitive (W):      | 2550                  |
| Type of protection:               | IPX 5                 |