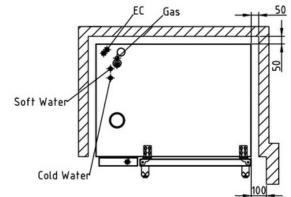

### Installation requirements:

- Soft Water / Water supply / Connection to waste water provided by customer.
- If mineral content is high, reverse osmosis system may be advisable.

## Technical Data:

| Width x Height x Depth (mm)       | 1020 x 790 x 799      |
|-----------------------------------|-----------------------|
| Connected load (gas) (MJ/h)       | 61.2                  |
| Connected load (electrical) (kW): | 0.6                   |
| Voltage (V) / EC:                 | 240 1 phase AC        |
| Recommended fuses (A):            | 10                    |
| Frequency range (Hz):             | 50                    |
| Soft Water connection:            | DN 20 (R ¾" inside)   |
| Water connection:                 | DN 20 (R ¾" inside)   |
| Waterpressure (kPa):              | 200 - 600 (2 - 6 bar) |
| Drain connection:                 | DN 50                 |
| FlexiRack® (530 x 570 mm)         | 6                     |
| Gastronorm 1/1 (530 x 325 mm):    | 12 (max. 65 mm deep)  |
| Gastronorm 2/1 (530 x 650 mm):    | 6 (max. 65 mm deep)   |
| Material housing:                 | 1.4301                |
| Material cooking chamber:         | 1.4404                |
| Gross weight (kg):                | 160                   |
| Heat emission latent (W):         | 3060                  |
| Heat emission sensitive (W):      | 2550                  |
| Type of protection:               | IPX 5                 |