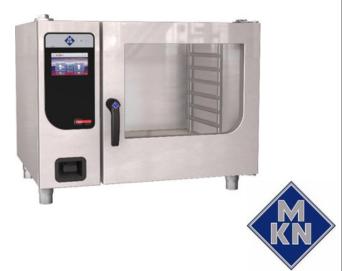

# FLEXI COMBI MAGIC PILOT MAXI 6.2 GAS MODEL NO: FKG062R\_MP

MKN combi steamer FlexiCombi 12 tray GN 1/1 or FlexiRack® (530 x 570 mm) with manual operation system.

#### Product Advantages:

- FlexiRack® 50% more cooking capacity (= save time and energy).
- ClimaSelect Humidity and temperature control measurement (= reliable food quality).
- 5 programmable fan speeds for best cooking uniformity.
- Up to 100 individual cooking programmes can be stored in up to 6 steps.
- 316 S11 durable hygienic cooking chamber.
- EasyLoad crosswise insertion.
- Handshower.
- DynaSteam2 It speeds up the cooking process and saves energy.
- Integrated heat exchanger.
- WaveClean Automatic cleaning system (safe, easy, economical).
- USB interface.
- 3 years warranty parts and labour.