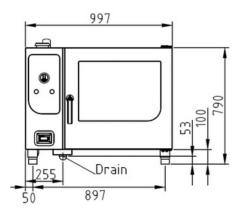

### Technical Data:

| Width x Height x Depth (mm)         | 997 x 790 x 799       |
|-------------------------------------|-----------------------|
| Connected load (electrical) (kW):   | 10.4                  |
| Voltage (V) / EC:                   | 415 3 phase AC        |
| Recommended fuses (A):              | 3 x 20                |
| Frequency range (Hz):               | 50                    |
| Soft Water connection:              | DN 20 (R ¾" inside)   |
| Water connection:                   | DN 20 (R ¾" inside)   |
| Waterpressure (kPa):                | 200 - 600 (2 - 6 bar) |
| Drain connection:                   | DN 50                 |
| FllexiRack® (530 x 570 mm)          | 6 (max. 65 mm deep)   |
| Gastronorm 1/1 (530 x 325 mm):      | 6 (max. 65 mm deep)   |
| Plates Ø 28 cm on FlexiRack® grids: | 24                    |
| Plates Ø 32 cm – plate trolley :    | 22                    |
| Material housing:                   | 1.4301                |
| Material cooking chamber:           | 1.4404                |
| Gross weight (kg):                  | 160                   |
| Heat emission latent (W):           | 1872                  |
| Heat emission sensitive (W):        | 1248                  |
| Type of protection:                 | IPX 5                 |