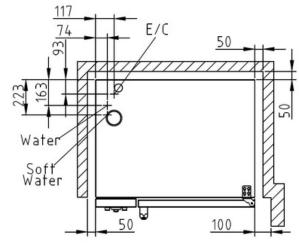

### Installation requirements:

- Soft Water / Water supply / Connection to waste water provided by customer.
- If mineral content is high, reverse osmosis system may be advisable.

### Technical Data:

| Width x Height x Depth (mm)         | 997 x 790 x 799       |
|-------------------------------------|-----------------------|
| Connected load (electrical) (kW):   | 10.4                  |
| Voltage (V) / EC:                   | 415 3 phase AC        |
| Recommended fuses (A):              | 3 x 20                |
| Frequency range (Hz):               | 50                    |
| Soft Water connection:              | DN 20 (R ¾" inside)   |
| Water connection:                   | DN 20 (R ¾" inside)   |
| Waterpressure (kPa):                | 200 - 600 (2 - 6 bar) |
| Drain connection:                   | DN 50                 |
| FllexiRack® (530 x 570 mm)          | 6 (max. 65 mm deep)   |
| Gastronorm 1/1 (530 x 325 mm):      | 6 (max. 65 mm deep)   |
| Plates Ø 28 cm on FlexiRack® grids: | 24                    |
| Plates Ø 32 cm – plate trolley :    | 22                    |
| Material housing:                   | 1.4301                |
| Material cooking chamber:           | 1.4404                |
| Gross weight (kg):                  | 160                   |
| Heat emission latent (W):           | 1872                  |
| Heat emission sensitive (W):        | 1248                  |
| Type of protection:                 | IPX 5                 |