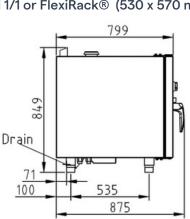

### Technical Data:

| Width x Height x Depth (mm)         | 997 x 790 x 799       |
|-------------------------------------|-----------------------|
| Connected load (electrical) (kW):   | 10.4                  |
| Voltage (V) / EC:                   | 415 3 phase AC        |
| Recommended fuses (A):              | 3 x 20                |
| Frequency range (Hz):               | 50                    |
| Soft Water connection:              | DN 20 (R ¾" inside)   |
| Water connection:                   | DN 20 (R ¾" inside)   |
| Waterpressure (kPa):                | 200 - 600 (2 - 6 bar) |
| Drain connection:                   | DN 50                 |
| FllexiRack® (530 x 570 mm)          | 6 (max. 65 mm deep)   |
| Gastronorm 1/1 (530 x 325 mm):      | 6 (max. 65 mm deep)   |
| Plates Ø 28 cm on FlexiRack® grids: | 24                    |
| Plates Ø 32 cm – plate trolley :    | 22                    |
| Material housing:                   | 1.4301                |
| Material cooking chamber:           | 1.4404                |
| Gross weight (kg):                  | 160                   |
| Heat emission latent (W):           | 1872                  |
| Heat emission sensitive (W):        | 1248                  |
| Type of protection:                 | IPX 5                 |