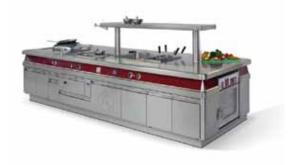

Over 360 electrical and gas appliance variations can be virtually freely combined in the MKN KÜCHENMEISTER. They allow not only for the largest possible scope of planning but also for the definition of optimal and therefore ergonomic and cost effective work processes.

# Unlimited Variety – Intelligently Combined

Design panel with individually selected choice of colour and "personalised" with your own logo.

- Individual construction and design to meet the customer's requests according to its intended use
- Continuous, seamlessly welded hygienic surface top made of high quality, solid stainless steel

- Single or two lines, at a right angle or as a compact, rounded version with freely selectable dimensions
- · Substructure open, closed or on supports

#### Perfect Interaction

Free Selection and Combination of all MKN Innovations