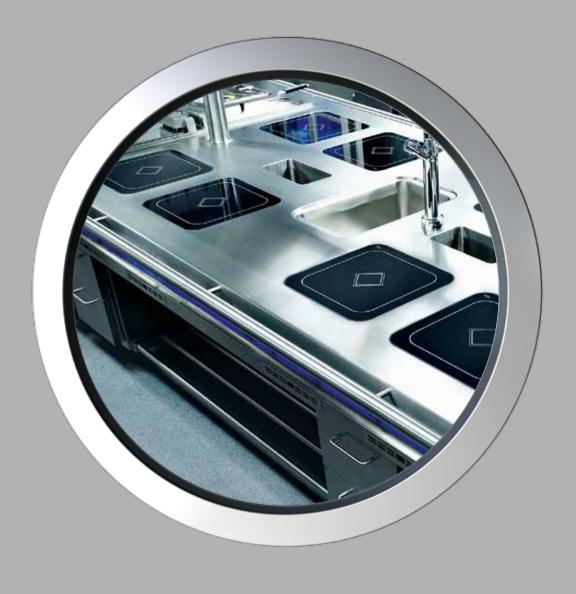

Over 360 electrical and gas appliance variations can be virtually freely combined in the MKN KÜCHENMEISTER. They allow not only for the largest possible scope of planning but also for the definition of optimal and therefore ergonomic and cost effective work processes.

# Unlimited Variety – Intelligently Combined

Design panel with individually selected choice of colour and "personalised" with your own logo.

- Individual construction and design to meet the customer's requests according to its intended use
- Continuous, seamlessly welded hygienic surface top made of high quality, solid stainless steel

#### Perfect Interaction

Free Selection and Combination of all MKN Innovations

### **M** INDUCTION

The new generation of original MKN high performance surface induction with various sizes and connection values: faster energy transmission, high efficiency and easy to clean.

Boiling kettles with MKN VAPRO, with separate steam generator for quick boiling kettles: very short cooking times, low energy requirement as well as low maintenance requirement.