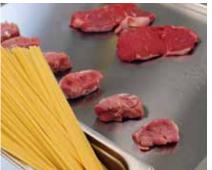

Griddle plate with MKN POWERBLOCK, i.e. short heating-up times, even heat distribution, fast energy transmission with very high efficiency.

Electrical deep fat fryers are welded seamlessly at a raised level into the hygienic surface top.