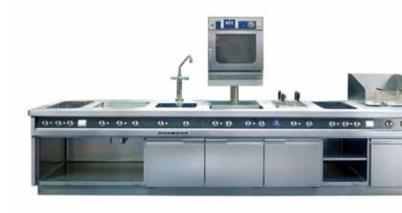

### **M** INDUCTION

The new generation of original MKN high performance surface induction with various sizes and connection values: faster energy transmission, high efficiency and easy to clean.

Boiling kettles with MKN VAPRO, with separate steam generator for quick boiling kettles: very short cooking times, low energy requirement as well as low maintenance requirement.

Griddle plate with MKN POWERBLOCK, i.e. short heating-up times, even heat distribution, fast energy transmission with very high efficiency.

Electrical deep fat fryers are welded seamlessly at a raised level into the hygienic surface top.

You can choose from either a thermostatic or an electronic temperature control.