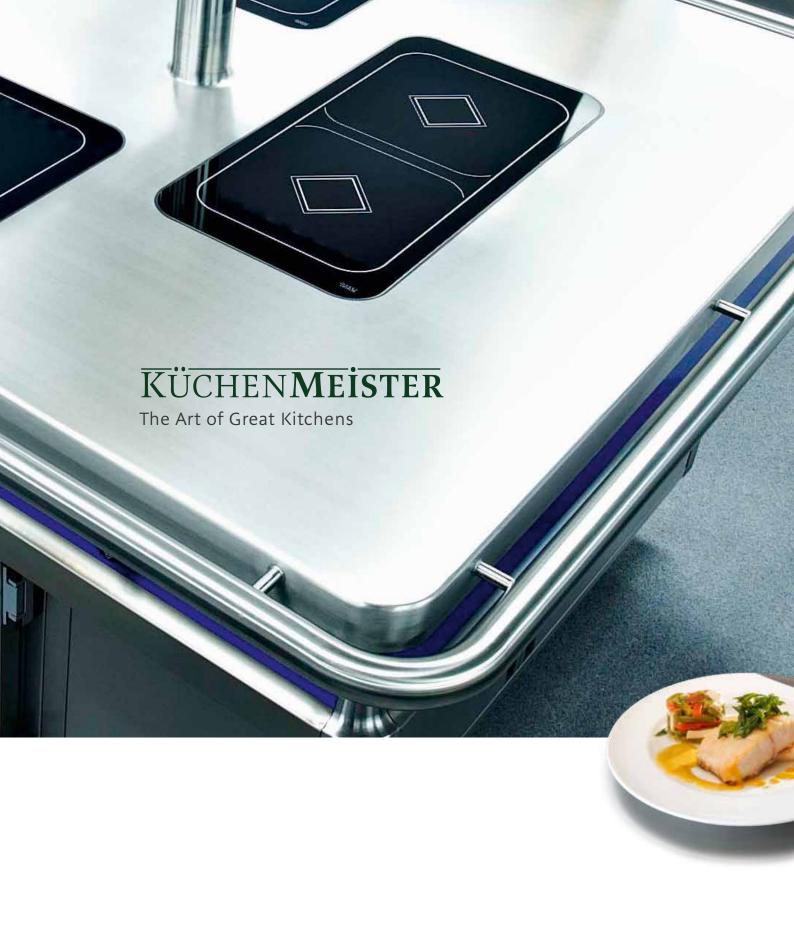

# Unlimited Variety – Intelligently Combined

Design panel with individually selected choice of colour and "personalised" with your own logo.

- Individual construction and design to meet the customer's requests according to its intended use
- Continuous, seamlessly welded hygienic surface top made of high quality, solid stainless steel

- Single or two lines, at a right angle or as a compact, rounded version with freely selectable dimensions
- · Substructure open, closed or on supports

### **M** INDUCTION

The new generation of original MKN high performance surface induction with various sizes and connection values: faster energy transmission, high efficiency and easy to clean.

Boiling kettles with MKN VAPRO, with separate steam generator for quick boiling kettles: very short cooking times, low energy requirement as well as low maintenance requirement.