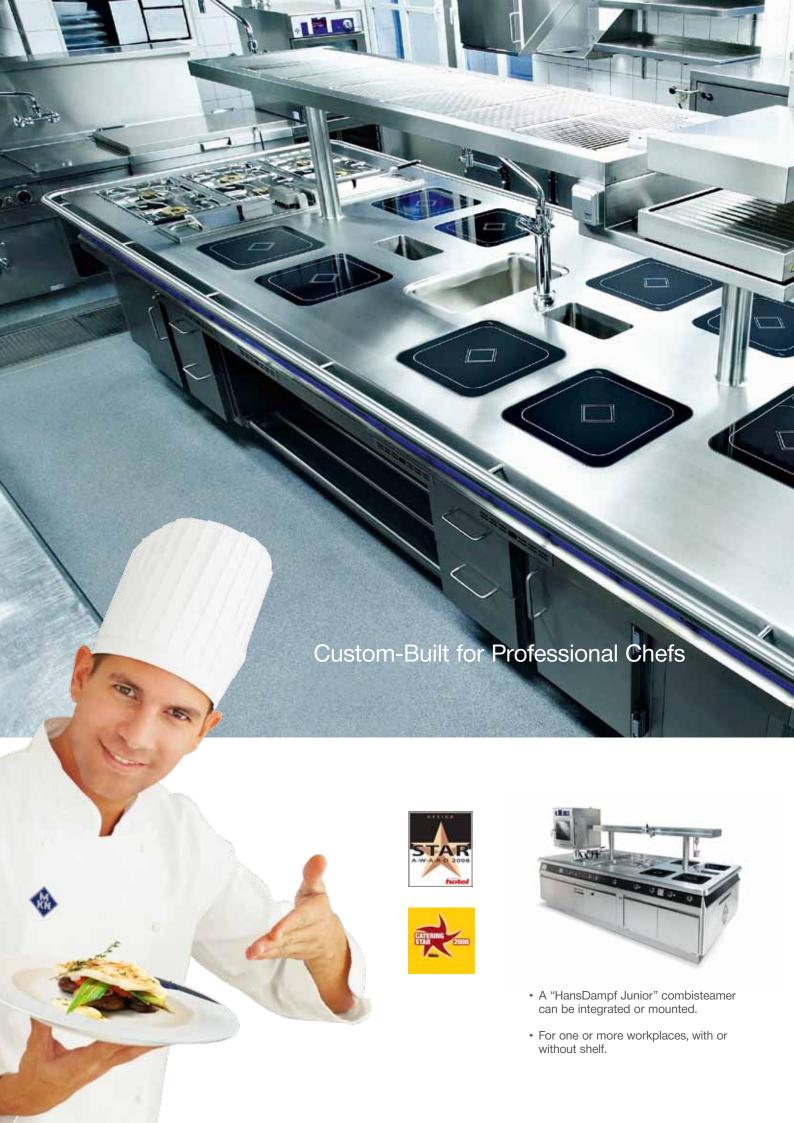

## High Tech and Quality Handcrafted

Made to measure and individually crafted by skilled craftsmen. Innovative, advanced technology, high quality materials, an exemplary quality management and highly qualified specialised personnel all guarantee that every MKN KÜCHENMEISTER is individually certified as a "masterpiece".

Whether equipped with electrical or gas appliances or with modern original MKN induction technology: In its specific configuration, the KÜCHENMEISTER always embodies the ideal adaptation of the personal requests and requirements of the customer.

Over 360 electrical and gas appliance variations can be virtually freely combined in the MKN KÜCHENMEISTER. They allow not only for the largest possible scope of planning but also for the definition of optimal and therefore ergonomic and cost effective work processes.