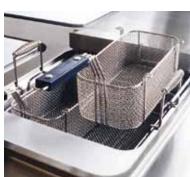

Griddle plate with MKN POWERBLOCK, i.e. short heating-up times, even heat distribution, fast energy transmission with very high efficiency.

Electrical deep fat fryers are welded seamlessly at a raised level into the hygienic surface top.

You can choose from either a thermostatic or an electronic temperature control.