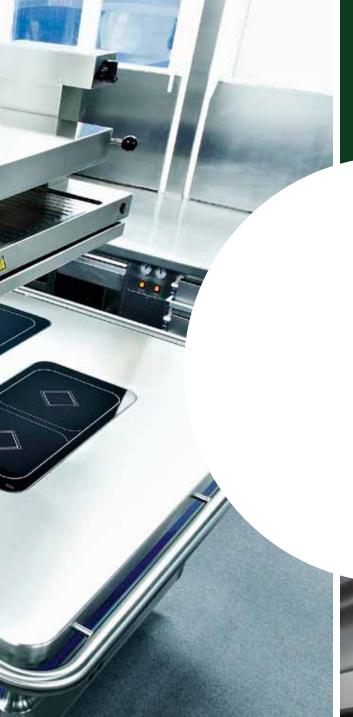

### **M** INDUCTION

The new generation of original MKN high performance surface induction with various sizes and connection values: faster energy transmission, high efficiency and easy to clean.

Boiling kettles with MKN VAPRO, with separate steam generator for quick boiling kettles: very short cooking times, low energy requirement as well as low maintenance requirement.

Griddle plate with MKN POWERBLOCK, i.e. short heating-up times, even heat distribution, fast energy transmission with very high efficiency.

Electrical deep fat fryers are welded seamlessly at a raised level into the hygienic surface top.