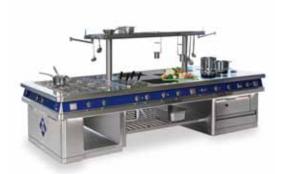

# Unlimited Variety – Intelligently Combined

Design panel with individually selected choice of colour and "personalised" with your own logo.

- Individual construction and design to meet the customer's requests according to its intended use
- Continuous, seamlessly welded hygienic surface top made of high quality, solid stainless steel

- Single or two lines, at a right angle or as a compact, rounded version with freely selectable dimensions
- · Substructure open, closed or on supports

#### Perfect Interaction

Free Selection and Combination of all MKN Innovations