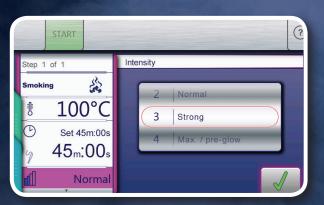

There are four different intensity levels for the smoking function which guarantee a variable and unique smoky flavour of your products.

Whether meat, fish or vegetables, ... your imagination knows no bounds when you use SmokeInside.