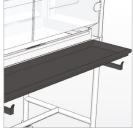

AC 18 MID-LEVEL TRAY

Mid-level tray with brackets, used to cook vegetables (potatoes, etc.). Lets you partition the rotisserie oven.

AC 34 SLIDING MEAT REMOVAL TRAY

Removable stainless steel tray mounted on 2 retractable runners (order at the same time as the rotisserie oven).