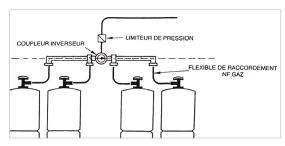

AC 6 PUSHGAZ

Fast and easy gas connection for rotisserie ovens.

AC 7 TUBOGAZ

Certified flexible gas pipe, enabling you to connect your rotisserie oven to the gas supply.

PRESSURE REGULATOR KIT

Rotisserie oven gas supply kit including: pressure regulator, pipe bends and connections (for 2, 3 or 4 cylinders).