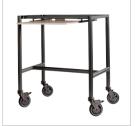

AC 26 LARGE-SCALE STAINLESS STEEL TRAY

Used to cook potatoes, it takes the place of a basket.

AC 1 SUPPORT CART

Erbium-finished round tube cart with 4 Ø 125mm wheels and 2 with brakes (AC 2 table is available as an optional extra).