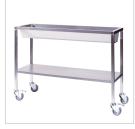

AC 19 SPLASH GUARD

Splash and drip guard. (Positioned in the fat tray)

AC 23 MEAT REMOVAL CART

Stainless steel cart on wheels with a removable upper tray and lower shelf.

AC 22 2X8 SPIT STORAGE CART

Stainless steel wheeled cart for preparation and storage before cooking (supplied without spits).