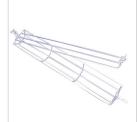

AC 16 HAM HOCK SPIT

A spit designed for roasting ham hocks, ham knuckles, legs and more.

AC 15 SPIT WITH FORKS

A fork spit for all types of spit used to cook lamb legs, capons, turkeys, etc.

AC 17 LARGE-ITEM SPIT

A large-item spit for whole hams, suckling pigs, young lambs...

AC 20 SIMPLIFIL® SPIT

Standard spit (Dorégrill patented).

AC 13 ENGLISH-STYLE SPIT

Spit used to cook spare ribs, pork belly, chicken legs, half-chickens, roasting joints and shoulders.