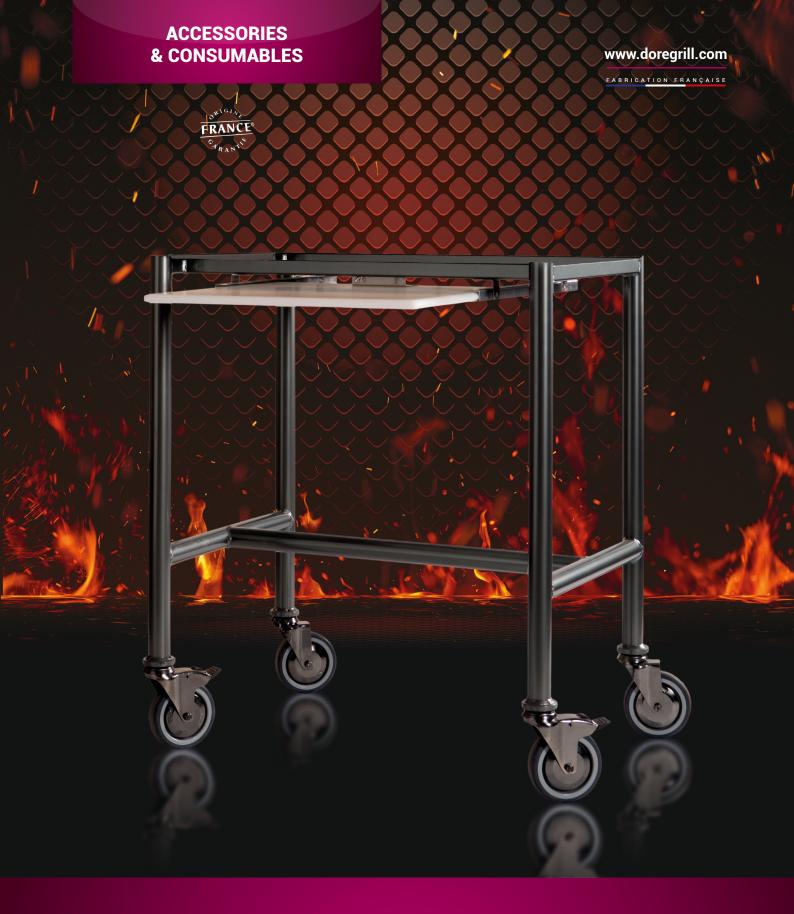

### Baskets-roast rotisserie ovens

AC 12 LEG BASKET

Basket used to cook legs, chickens, wings, small cuts, grilled fish, wrapped potatoes, skewers...

AC 11 LARGE-ITEM BASKET

Large-item basket used to cook capons, ducks, guinea fowl, very large chickens...