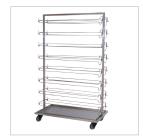

AC 19 SPLASH GUARD

Splash and drip guard. (Positioned in the fat tray)

AC 23 MEAT REMOVAL CART

Stainless steel cart on wheels with a removable upper tray and lower shelf.

AC 22 2X8 SPIT STORAGE CART

Stainless steel wheeled cart for preparation and storage before cooking (supplied without spits).