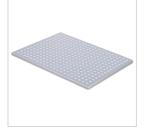

AC 16 HAM HOCK SPIT

A spit designed for roasting ham hocks, ham knuckles, legs and more.

AC 15 SPIT WITH FORKS

A fork spit for all types of spit used to cook lamb legs, capons, turkeys, etc.

AC 17 LARGE-ITEM SPIT

A large-item spit for whole hams, suckling pigs, young lambs...

AC 20 SIMPLIFIL® SPIT

Standard spit (Dorégrill patented).

AC 13 ENGLISH-STYLE SPIT

Spit used to cook spare ribs, pork belly, chicken legs, half-chickens, roasting joints and shoulders.