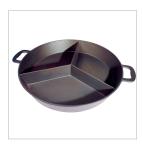

AC 3 ANTI-WAVE SYSTEM FOR FAT TRAY

Accessory to put in the fat tray. Helps avoid fat sloshing around when handling the tray.

**GIANT SKILLET** 

Material: cast aluminum. Available with 1,2 or 3 compartments and in 2 diameters: 500mm and 650mm