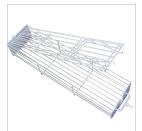

### Baskets-roast rotisserie ovens

AC 12 LEG BASKET

Basket used to cook legs, chickens, wings, small cuts, grilled fish, wrapped potatoes, skewers...

AC 11 LARGE-ITEM BASKET

Large-item basket used to cook capons, ducks, guinea fowl, very large chickens...