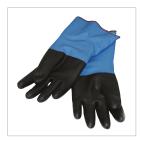

AC 25 SPECIAL HIGH-TEM-PERATURE GLOVES

Special gloves to protect your hands from the heat.