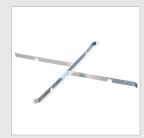

AC 16 HAM HOCK SPIT

A spit designed for roasting ham hocks, ham knuckles, legs and more.

AC 15 SPIT WITH FORKS

A fork spit for all types of spit used to cook lamb legs, capons, turkeys, etc.

AC 17 LARGE-ITEM SPIT

A large-item spit for whole hams, suckling pigs, young lambs...

AC 20 SIMPLIFIL® SPIT

Standard spit (Dorégrill patented).

AC 13 ENGLISH-STYLE SPIT

Spit used to cook spare ribs, pork belly, chicken legs, half-chickens, roasting joints and shoulders.