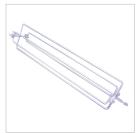

AC 18 MID-LEVEL TRAY

Mid-level tray with brackets, used to cook vegetables (potatoes, etc.). Lets you partition the rotisserie oven.

AC 34 SLIDING MEAT REMOVAL TRAY

Removable stainless steel tray mounted on 2 retractable runners (order at the same time as the rotisserie oven).