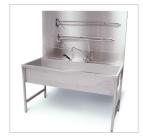

Filtering extraction hood, connects to existing ducts. For more information, contact our technical department.

AC 24
CLEANING MODULE

Stainless steel raised unit with tray, fitted with a mixer and hose. Backplate with spit supports.