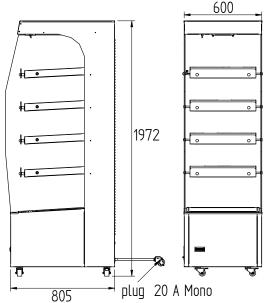

#### **SIZE**

Lenght: 600 mmDepth: 805 mmHeight: 1972 mm

#### **ALIMENTATION**

Voltage: 220 monoPower: 4400 wattsPower outlet: 20 A

| Modele         | Lenght | Depth  | Windows<br>Height | Workstation<br>Height | Voltage    | Power outlet | Power  |
|----------------|--------|--------|-------------------|-----------------------|------------|--------------|--------|
| V60 LS 5 PULSE | 600 mm | 805 mm | 1972 mm           | /                     | 220 V mono | 20 A         | 4400 W |