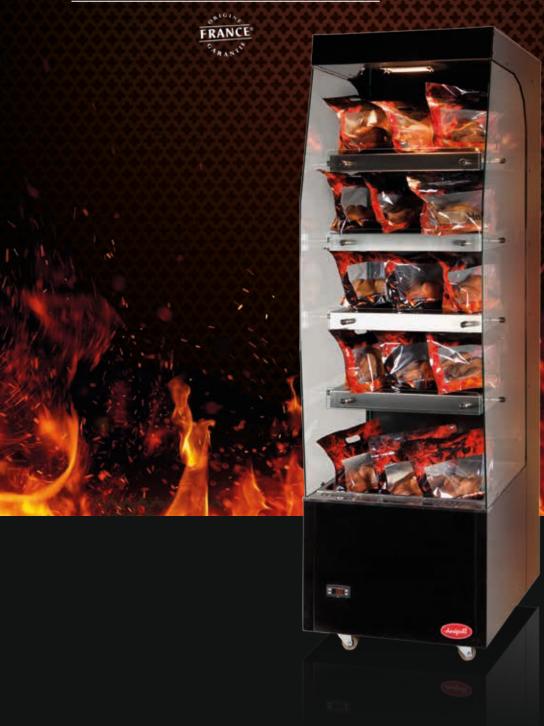

### **SELF-SERVICE V60 LS 5 PULSE**

self-service heated display 5 levels for "snaking" (slice of pizza, soup, panini...)

double heating telchnologie thanks to:

- Contact static heat thanks to the heating elements in each shelf
- Ventilated hot air provide by a constant flow of air in the cabinet

The warmth of your products will always be constant. The compact size and the mobility of this display makes it possible to place it at the entrance of the store directly to the view of your customers.

#### **CARACTERISTICS**

- Equipped with 5 stainless steel heating shelves (Static and ventilated heat)
- Double technologie of air flux
- · Each shelf is ventilated
- The unit is keeping warm the products thanks to a curtain of hot air in the front
- Quartz lighting and glass-ceramic protection
- Thermostat regulation 20° 90°
- Left and right side glasses for panoramic vision with LED lighting
- Visibility on 3 sides
- Mobility provided by 4 castors including 2 with brakes

#### **SIZE**

Lenght: 600 mmDepth: 805 mmHeight: 1972 mm

#### **ALIMENTATION**

Voltage: 220 monoPower: 4400 wattsPower outlet: 20 A

| Modele         | Lenght | Depth  | Windows<br>Height | Workstation<br>Height | Voltage    | Power outlet | Power  |
|----------------|--------|--------|-------------------|-----------------------|------------|--------------|--------|
| V60 LS 5 PULSE | 600 mm | 805 mm | 1972 mm           | /                     | 220 V mono | 20 A         | 4400 W |