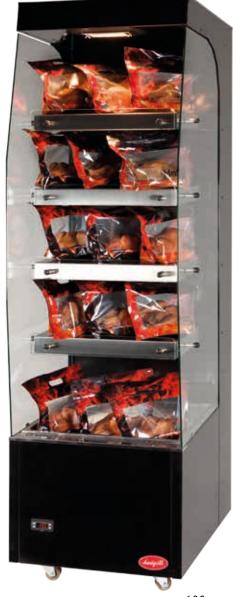

### **SELF-SERVICE V60 LS 5 PULSE**

self-service heated display 5 levels for "snaking" (slice of pizza, soup, panini...)

double heating telchnologie thanks to:

- Contact static heat thanks to the heating elements in each shelf
- Ventilated hot air provide by a constant flow of air in the cabinet

#### **CARACTERISTICS**

- Equipped with 5 stainless steel heating shelves (Static and ventilated heat)
- Double technologie of air flux
- · Each shelf is ventilated
- The unit is keeping warm the products thanks to a curtain of hot air in the front
- Quartz lighting and glass-ceramic protection
- Thermostat regulation 20° 90°
- Left and right side glasses for panoramic vision with LED lighting
- Visibility on 3 sides
- Mobility provided by 4 castors including 2 with brakes

The warmth of your products will always be constant. The compact size and the mobility of this display makes it possible to place it at the entrance of the store directly to the view of your customers.